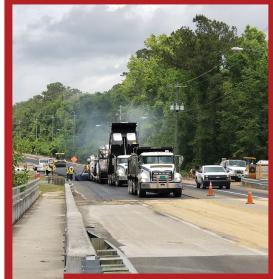

## **Project Description**

This roadway reconstruction project included the milling and resurfacing of approximately four miles of asphalt in a highly congested and popular route next to FSU and Doak Cambell Stadium. The project also featured base work, shoulder treatment, drainage improvements, curb & gutters, traffic signals, highway signing, guardrail, sidewalks/bicycle path, and fence construction over a railroad