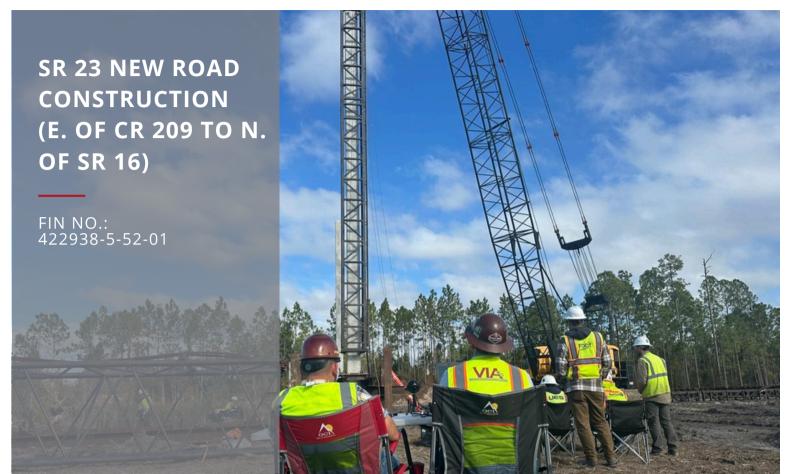

## **PROJECT DESCRIPTION**

This \$179M new multi-lane, limited-access toll road from east of CR 209 to north of SR 16. The project consists of approximately 9.7 miles of newly constructed roadway, a new drainage system, stormwater ponds, traffic signals, lighting, highway signing, guardrail, box culverts,15 new bridges, MSE walls, MOT, ITS trunk line spanning the length of the roadway, two new facilities featuring overhead gantries with electric tolling, and other incidental construction.