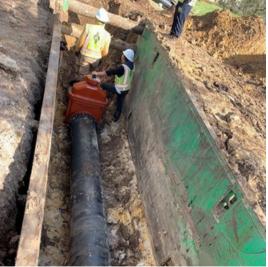

## **PROJECT DESCRIPTION**

This JEA Nocatee 20" Reclaimed Water Main (RWM) Improvements Project is located along Nocatee Pkwy. and Crosswater Pkwy. and connects to the JEA Nocatee North RWM Pump Station. This project includes the installation of 3,000 LF of 20" CLDI RWM Pipe and 1,250 LF of 24" HDPE RWM Pipe by Horizontal Directional Drill (HDD). This project also includes the installation of 75 LF of 36" Steel Casing by Jack and Bore under Crosswater Pkwy. The project also includes isolated roadway and shared use path reconstruction, MOT, and other associated work.