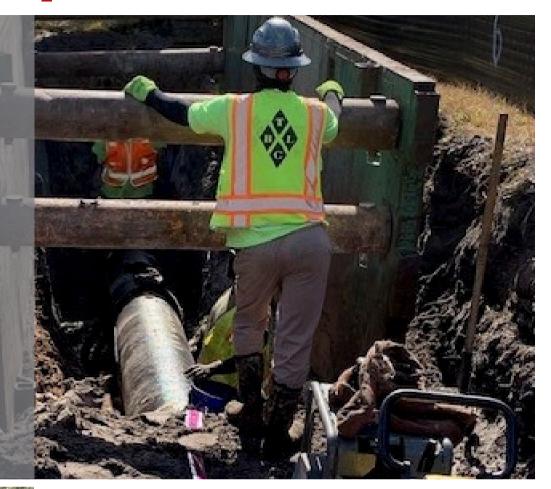

## **PROJECT DESCRIPTION**

This JEA Nocatee 20" Reclaimed Water Main (RWM) Improvements Project is located along Nocatee Pkwy. and Crosswater Pkwy. and connects to the JEA Nocatee North RWM Pump Station. This project includes the installation of 3,000 LF of 20" CLDI RWM Pipe and 1,250 LF of 24" HDPE RWM Pipe by Horizontal Directional Drill (HDD). This project also includes the installation of 75 LF of 36" Steel Casing by Jack and Bore under Crosswater Pkwy. The project also includes isolated roadway and shared use path reconstruction, MOT, and other associated work.