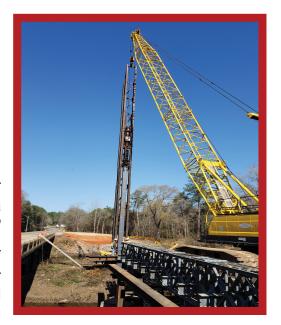

## **Project Description**

This \$5.8M bridge reconstruction project includes the complete demolition of the existing bridge and construction of a new 243' two-lane concrete bridge with 7 total spans and 24" diameter steel pipe piles. The project also features a temporary bridge detour using an ACROW bridge, roadway reconstruction and resurfacing, drainage improvements, wetland impacts, utility adjustments, signage and pavement markings.