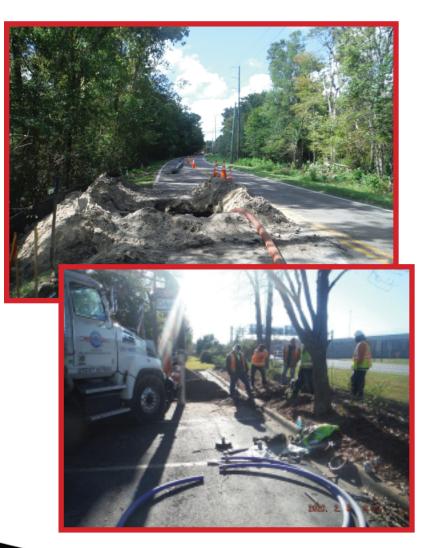

## Project Description

This project consists of 5,000 LF of a new 12" force main from Blanding Boulevard to Whispering Pines Drive. The project includes a combination of directional drill force main and open cut PVC force main, service connections and connection to an existing lift station on Whispering Pines Drive. Project requires extensive maintenance of traffic with flagging operations, pressure testing and flushing of the new lines, service connections, and coordination for outages for final main line connections. Project also includes the milling and resurfacing of one lane on Collins Road and the abandoning and grout filling of approximately 8,000 LF of existing 8" force main.