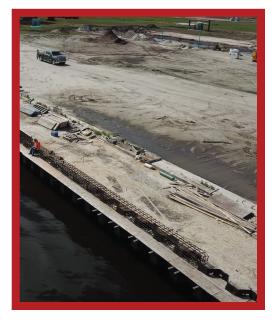

## **Project Description**

This \$40M public/private partnership project between the Downtown Investment Authority, the City, and the Developer for the redevelopment of this 32 Acre Brownsfield Development site. The project consists of new roadways, water, and sewer utility systems including a new lift station, underground electrical and communication infrastructure, storm drainage system, lighting, and signage. The project also includes the development of 4 new public parks including a new riverwalk, marshfront park as well as 1255 LF of nature boardwalk and 1650 LF of new overland trails.