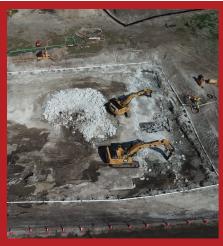

## **Project Description**

This \$40M public/private partnership project between the Downtown Investment Authority, the City, and the Developer for the redevelopment of this 32 Acre Brownsfield Development site. The project consists of new roadways, water, and sewer utility systems including a new lift station, underground electrical and communication infrastructure, storm drainage system, lighting, and signage. The project also includes the development of 4 new public parks including a new riverwalk, marshfront park as well as 1255 LF of nature boardwalk and 1650 LF of new overland trails.