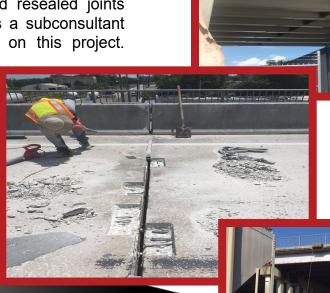

## **Project Description**

This project consisted of bridge repairs, re-painting and other incidental construction. In addition to cleaning and repainting the bridge, work crews also cleaned and resealed joints on the upper deck. VIA was a subconsultant to Greenman-Pedersen, Inc. on this project.