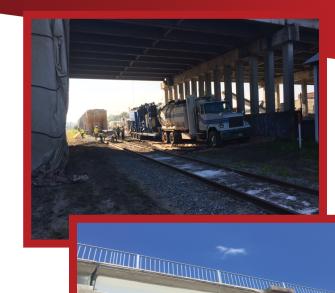

## **Project Description**

This project consisted of bridge repairs, re-painting and other incidental construction. In addition to cleaning and repainting the bridge, work crews also cleaned and resealed joints on the upper deck. VIA was a subconsultant to Greenman-Pedersen, Inc. on this project.