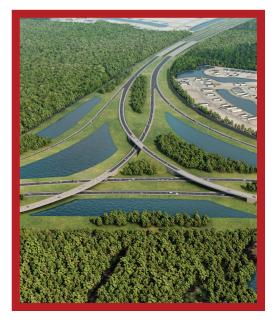

## **Project Description**

This \$179M new multi-lane, limited-access toll road that will run East of CR 209 to North of SR 16. The project consists of approximately 9.7 miles of newly constructed roadway, a new drainage system, stormwater ponds, traffic signals, lighting, highway signing, guardrail, box culverts,15 new bridges, and MSE walls. The project further consists of an ITS trunk line spanning the length of the roadway, two new facilities featuring overhead gantries with electric tolling, and other incidental construction.