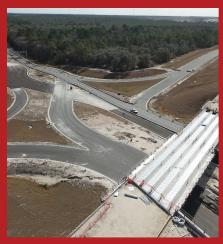

## **Project Description**

This \$179M new multi-lane, limited-access toll road that will run East of CR 209 to North of SR 16. The project consists of approximately 9.7 miles of newly constructed roadway, a new drainage system, stormwater ponds, traffic signals, lighting, highway signing, guardrail, box culverts,15 new bridges, and MSE walls. The project further consists of an ITS trunk line spanning the length of the roadway, two new facilities featuring overhead gantries with electric tolling, and other incidental construction.